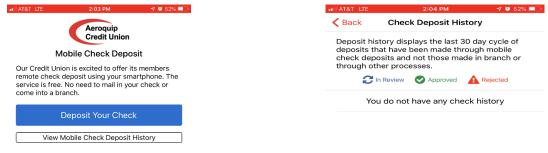

Our Credit Union is excited to offer its members remote check deposit using your smartphone. The service is free. No need to mail in your check or come into a branch.

Select 'Deposit Your Check'

- Review the deposit limits.
- Input the check amount.
- Take a picture of the front and back of the check.
- Select 'deposit to account'.
- Submit.

At anytime, you may select 'View Mobile Check Deposit History' to view a status of submitted checks.